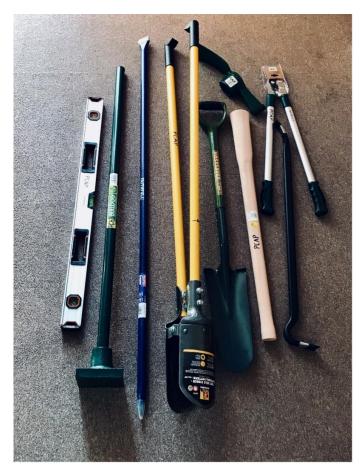

Full kit

Backpack kit

Long tools in box

#### Long tools in box

| Qty | Tool                    | Brand/description   | Supplier |
|-----|-------------------------|---------------------|----------|
| 1   | Post digger             | Rougneck fibreglass | Screwfix |
| 1   | Bar 36"                 | Gorilla             | Screwfix |
| 1   | Spirit level 900mm      | Magnusson box       | Screwfix |
| 1   | Crow bar chisel & point | 1.5m x 27mm         | Landmark |
| 1   | Lopper bypass           | Bulldog             | Landmark |
| 1   | Mattock                 | Wooden handle       | Landmark |
| 1   | Steel punner            | Bulldog tamper      | Landmark |
| 1   | Fencing spade           | For 6 " holes       | Amazon   |