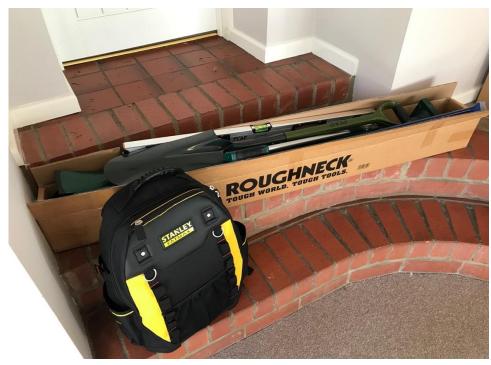

Full kit

Backpack kit

Long tools in box

#### Long tools in box

| Qty | Tool                    | Brand/description   | Supplier |
|-----|-------------------------|---------------------|----------|
| 1   | Post digger             | Rougneck fibreglass | Screwfix |
| 1   | Bar 36"                 | Gorilla             | Screwfix |
| 1   | Spirit level 900mm      | Magnusson box       | Screwfix |
| 1   | Crow bar chisel & point | 1.5m x 27mm         | Landmark |
| 1   | Lopper bypass           | Bulldog             | Landmark |
| 1   | Mattock                 | Wooden handle       | Landmark |
| 1   | Steel punner            | Bulldog tamper      | Landmark |
| 1   | Fencing spade           | For 6 " holes       | Amazon   |