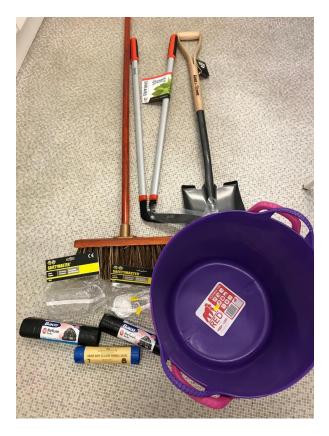

| Tools for general rights of way |  |
|---------------------------------|--|
| maintenance and clearance       |  |

Owner: Pewsey Footpaths Group

| Qty | Tool                      |
|-----|---------------------------|
|     |                           |
| 2   | Rakes                     |
| 1   | Rip hook                  |
| 1   | Bow saw                   |
| 2   | Flexitrugs                |
| 1   | Broom                     |
| 1   | Shovel                    |
| 1   | Edge trimmer              |
| 1   | Folding saw               |
| 2   | Pairs secateurs           |
| 1   | Pair long handled loppers |
| 2   | Pairs hand shears         |
| 2   | Pairs safety goggles      |
| 3   | Litter pickers            |
| 20  | Refuse sacks              |
| 7   | Heavy duty rubble sacks   |
| 5   | Pairs gloves              |
| 1   | First aid kit             |