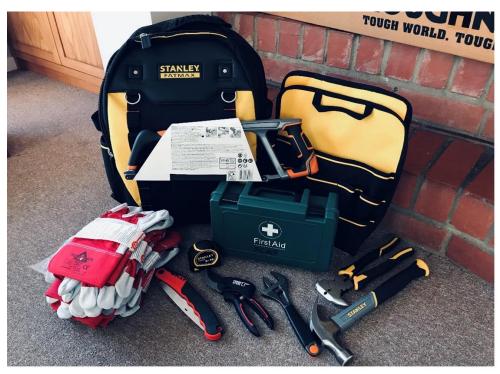

Full kit

Backpack kit

Long tools in box

| 1 | Tool Backpack | Fat Max | Screwfix |
|---|---------------|---------|----------|
|---|---------------|---------|----------|

#### All items below stored in backpack

| 1 | Bag of staples    | Galvanised            | Screwfix |
|---|-------------------|-----------------------|----------|
| 1 | Secateurs, bypass | Forgesteel geared     | Screwfix |
| 1 | Claw hammer       | 20oz fibreglass       | Screwfix |
| 1 | Hacksaw           | Magnusson full size   | Screwfix |
| 1 | Adjustable wrench | Ergo 8 wide jaw Bahco | Screwfix |
| 1 | Tape Measure      | 5 m Bi material       | Screwfix |
| 1 | Fencing pliers    | DeWatt                | Screwfix |
| 1 | Folding saw       | silky                 | Landmark |
|   |                   |                       |          |
| 7 | Rigger gloves     | Leather               | Landmark |
| 1 | First Aid kit     | 10 pers statutory     | Landmark |