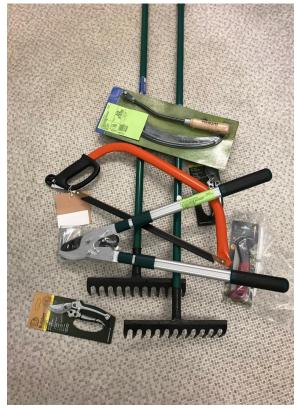

| Tools for general rights of way |  |
|---------------------------------|--|
| maintenance and clearance       |  |

Owner: Pewsey Footpaths Group

| Qty | Tool                      |
|-----|---------------------------|
|     |                           |
| 2   | Rakes                     |
| 1   | Rip hook                  |
| 1   | Bow saw                   |
| 2   | Flexitrugs                |
| 1   | Broom                     |
| 1   | Shovel                    |
| 1   | Edge trimmer              |
| 1   | Folding saw               |
| 2   | Pairs secateurs           |
| 1   | Pair long handled loppers |
| 2   | Pairs hand shears         |
| 2   | Pairs safety goggles      |
| 3   | Litter pickers            |
| 20  | Refuse sacks              |
| 7   | Heavy duty rubble sacks   |
| 5   | Pairs gloves              |
| 1   | First aid kit             |